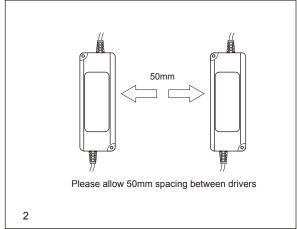

## Installation

- 1 Ensure mains supply is switched off before commencing work.
- 2 Consider total power of LED strip and choose the appropriate driver code.
- 3 Connect driver primary cables live (ACL Brown), neutral (ACN Blue) to power supply.
- 4 Connect secondary cable Red V+ and Black V- to positive and negative on LED strip or Vegas LED controller and amplifier.