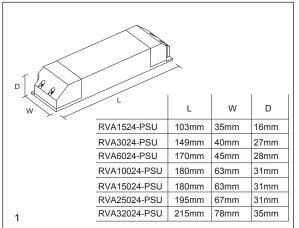

Note: Increase the lenght of LED strips, consider to choose the larger watts of the drivers in order to meet the connection in series and parallel with Vegas LED controller and amplifier. In order to avoid the over heat, ensure the distance is 50mm allowance between the drivers in the same installation location.