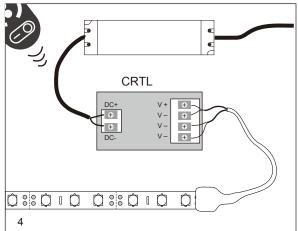

## Installation

- 1 Ensure mains supply is switched off before commencing work.
- 2 Consider total power of LED strip and choose the appropriate driver code.
- 3 Connect driver primary cables live (ACL Brown), neutral (ACN Blue) to power supply.
- 4 Connect secondary cable Red V+ and Black V- to positive and negative on LED strip or Vegas LED controller and amplifier.

Note: Increase the lenght of LED strips, consider to choose the larger watts of the drivers in order to meet the connection in series and parallel with Vegas LED controller and amplifier. In order to avoid the over heat, ensure the distance is 50mm allowance between the drivers in the same installation location.