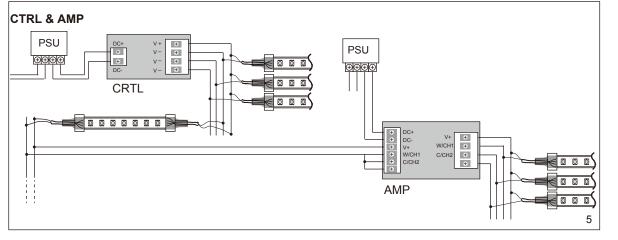

## Installation

- 1 Ensure mains supply is switched off before commencing work.
- 2 Consider total power of LED strip and choose the appropriate driver code.
- 3 Connect driver primary cables live (ACL Brown), neutral (ACN Blue) to power supply.
- 4 Connect secondary cable Red V+ and Black V- to positive and negative on LED strip or Vegas LED controller and amplifier.

Note: Increase the lenght of LED strips, consider to choose the larger watts of the drivers in order to meet the connection in series and parallel with Vegas LED controller and amplifier. In order to avoid the over heat, ensure the distance is 50mm allowance between the drivers in the same installation location.